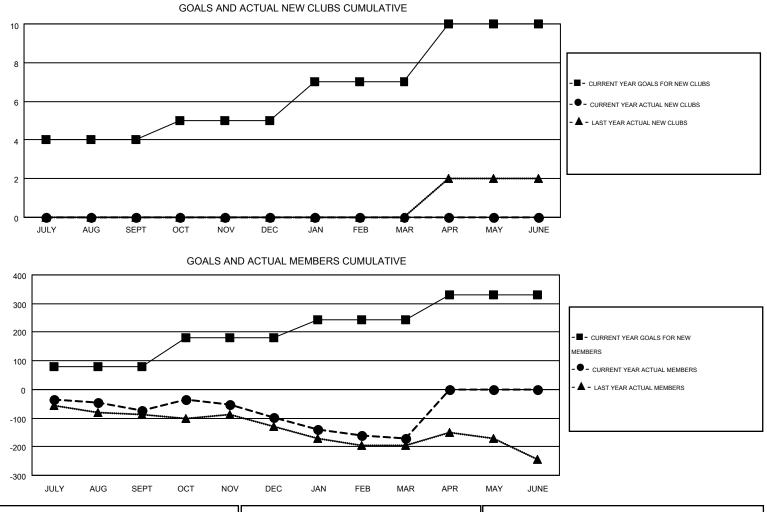

## GMT: JERRY SMITH

|               |                  | Clubs             |                  |                  | Members<br>RESULTS FOR 2014-2015 |                    |                                        |                    |                  |
|---------------|------------------|-------------------|------------------|------------------|----------------------------------|--------------------|----------------------------------------|--------------------|------------------|
|               | RESUL            | _TS FOR 2014-2015 | i                |                  |                                  |                    |                                        |                    |                  |
| QUARTER       | NEW CLUB<br>GOAL | NEW CLUBS         | DROPPED<br>CLUBS | NET<br>GAIN/LOSS | QUARTER                          | NEW MEMBER<br>GOAL | CHARTER AND<br>NEW<br>MEMBERS<br>ADDED | DROPPED<br>MEMBERS | NET<br>GAIN/LOSS |
| JULY/AUG/SEPT | 4                | 0                 | 2                | -2               | JULY/AUG/SEPT                    | 81                 | 148                                    | 221                | -73              |
| OCT/NOV/DEC   | 1                | 0                 | 2                | -2               | OCT/NOV/DEC                      | 100                | 169                                    | 193                | -24              |
| JAN/FEB/MAR   | 2                | 0                 | 0                | 0                | JAN/FEB/MAR                      | 62                 | 122                                    | 195                | -73              |
| APR/MAY/JUNE  | 3                | 0                 | 0                | 0                | APR/MAY/JUNE                     | 87                 | 0                                      | 0                  | 0                |